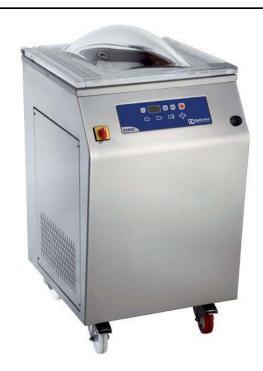

# Vacuum Packers Mobile Vacuum Packer -20 m³/h inert gas

| ITEM #  |  |  |
|---------|--|--|
| MODEL # |  |  |
| NAME #  |  |  |
|         |  |  |
| SIS #   |  |  |
| AIA#    |  |  |

600044 (EVP45FG)

Mobile vacuum packer (inert gas) 20 m3/h

#### Item No.

Floor standing model on wheels. Constructed in 304 AISI stainless steel. Domed transparent Plexiglas lid. Pressure chamber with rounded corners. Equipped with inert gas inlet. Digital control panel for programming and storing of up to 9 operating programs (including the external vacuum one). Mechanical "soft air" device allows the controlled re-admission of air into the chamber. Basic display shows the selected program and related settings, including alarm messages if errors are detected by the electronic board. Electronic board detects electronic malfunctions, color and oil level as well as other failures in the vacuum packing process. Safety system protects the machine in case of sealing bar overheating. Adapter for vacuum packing in external containers (optional accessory). Sealing bar length 450mm.

### Construction

- Entirely constructed in 304 AISI stainless steel.
- Unit to have a domed transparent Plexiglass
- Pressure chamber with rounded corners.