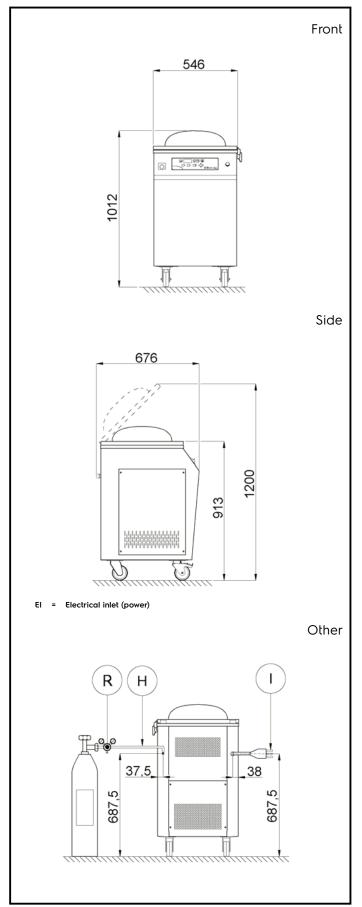

# Vacuum Packers Mobile Vacuum Packer -20 m³/h inert gas

Electric

**Supply voltage:** 230 V/1N ph/50/60 Hz

Total Watts: 1.1 kW

**Key Information:** 

Chamber width: 456 mm Chamber depth: 466 mm 218 mm Chamber height: Sealing bar length: 450 mm External dimensions, Width: 550 mm External dimensions, Depth: 680 mm External dimensions, Height: 1013 mm Net weight (kg): 101 Pump: 20 m<sup>3</sup>/h